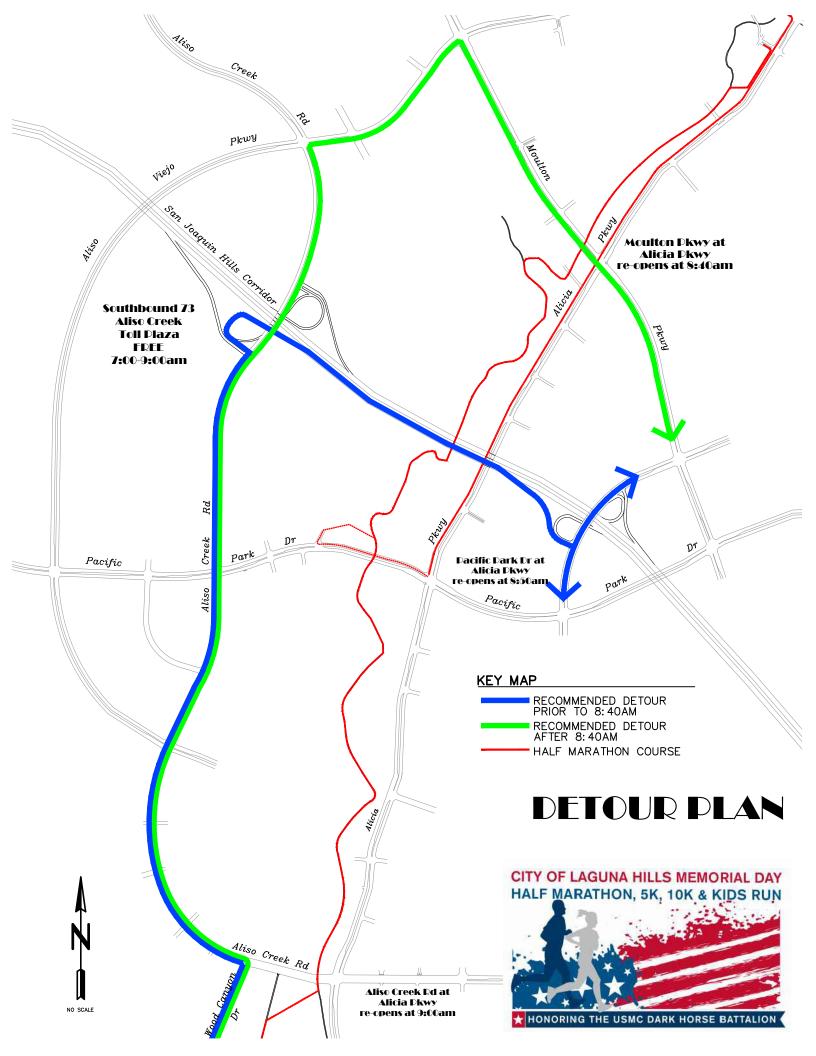

## Roads and/or Intersections closed with approximate corresponding times are:

| Street                            | Direction | Lane Closed             | From                         | То                                | Closed           |
|-----------------------------------|-----------|-------------------------|------------------------------|-----------------------------------|------------------|
| Calle de La Louisa                | ER        | ALL                     | Calle de La Plata            | Calle de Los Caballeros           | 4:00 – 8:30 AM   |
| Calle de Los Caballeros           | ER        | ALL                     | Calle de La Louisa           | Paseo de Valencia                 | 6:00 - 8:30AM    |
| Paseo de Valencia                 | ER        | ALL                     | Health Center Dr.            | Calle de Los Caballeros           | 6:00 - 8:30AM    |
| Paseo de Valencia                 | SB        | Right Lane<br>Bike Lane | Calle de Los Caballeros      | Alicia Parkway                    | 6:00 - 9:30AM    |
| Laguna Hills Drive                | ER        | ALL                     | Indian Hills                 | Paseo de Valencia                 | 7:00 - 9:00AM    |
| Alicia Parkway                    | WB        | Right Lane<br>Bike Lane | Paseo de Valencia            | Awma Road                         | 6:00 - 9:30AM    |
| Pacific Park Drive                | WB        | WB                      | Alicia Parkway               | Woodfield Park baseball fields    | 6:00 - 9:30AM    |
| Knollwood                         | ER        | ALL                     | Aliso Canyon Road            | Aliso Canyon Road                 | 6:00 - 9:45AM    |
| Aliso Canyon Road                 | ER        | ALL                     | Knollwood                    | Woods Canyons Trailhead           | 6:00 – 10:00AM   |
| Knollwood Footpath                | ER        | ALL                     | Knollwood                    | Aliso Creek Riding & Hiking Trail | 6:00 - 10:00AM   |
| Aliso Creek Riding & Hiking Trail | ER        | ALL                     | Knollwood Footpath           | Laguna Hills Community Center     | 7:00 AM - 1:30PM |
| Intersections                     | Direction | Closed                  | SEE MAP                      | ALTERNATE ROUTES - USE            |                  |
| Alicia & Moulton Parkway          | NB/SB     | 7:00-8:30AM             | See Map for alternate routes | Use 5 or 73 North or South        |                  |
| Alicia & Pacific Park Drive       | SB        | 7:00-8:45AM             | See Map for alternate routes | Use Moulton Parkway               |                  |